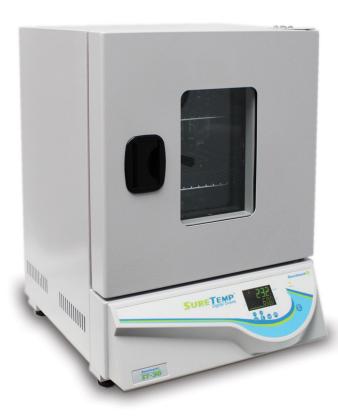

Three sizes: 30L, 50L and 150L

SureTemp Digital Ovens provide up to 200°C with both accuracy and precision using digital control, eliminating the need for external thermometers and repetitive "fine tuning" of an analog control knob.

The Sure Temp digital ovens feature double wall construction, 6 sided fiberglass insulation, sealed doors, adjustable rear vent. stainless steel chamber and shelves, in-lab calibration, and a large viewing window for live monitoing of the chamber.